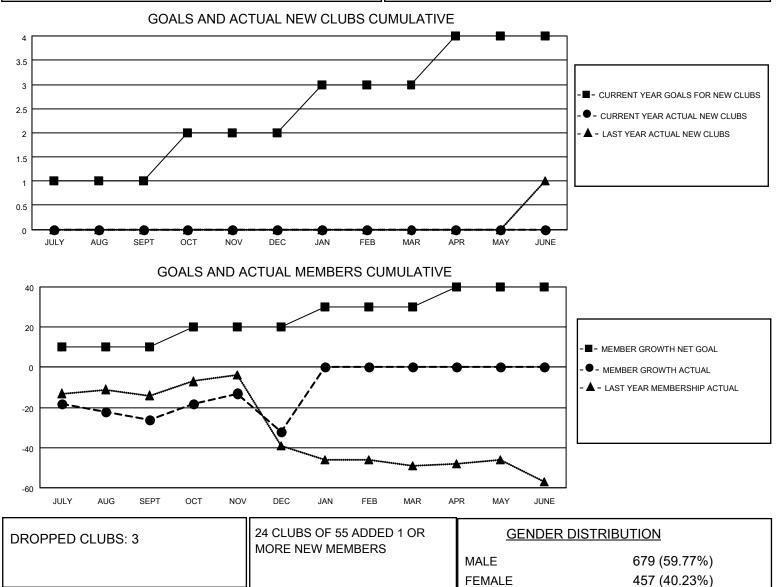

## LOCATION TEXAS

District 2 A3

Results as of: 12/31/2021

| Clubs                 |               |           |               | Members               |                          |                         |                                                    |
|-----------------------|---------------|-----------|---------------|-----------------------|--------------------------|-------------------------|----------------------------------------------------|
| RESULTS FOR 2021-2022 |               |           |               | RESULTS FOR 2021-2022 |                          |                         |                                                    |
| QUARTER               | NEW CLUB GOAL | NEW CLUBS | DROPPED CLUBS | QUARTER               | EMBER GROWTH NET<br>GOAL | MEMBER GROWTH<br>ACTUAL | DROPPED<br>MEMBERS ACTUAL<br>(including transfers) |
| JULY/AUG/SEPT         | 1             | 0         | 2             | JULY/AUG/SEPT         | г 10                     | 41                      | 60                                                 |
| OCT/NOV/DEC           | 1             | 0         | 1             | OCT/NOV/DEC           | 10                       | 39                      | 43                                                 |
| JAN/FEB/MAR           | 1             | 0         | 0             | JAN/FEB/MAR           | 10                       | 0                       | 0                                                  |
| APR/MAY/JUNE          | 1             | 0         | 0             | APR/MAY/JUNE          | 10                       | 0                       | 0                                                  |